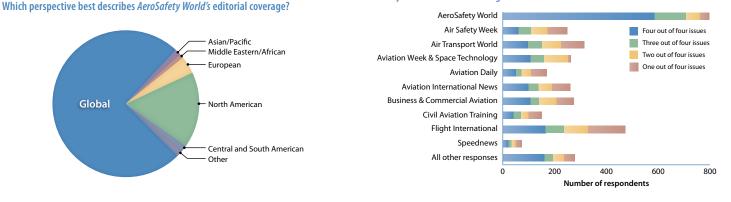

### FSF Members are located around the world

Global

ASW readership survey results underline the magazine's vital role as a valuable reference and information source for safety-related topics. Here are some highlights: