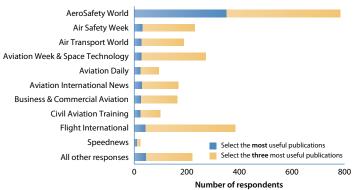

ite.
- The majority of readers spend at least one hour reading every issue.
- More than half of readers rank ASW as the most useful publication for aviation safety information compared with other industry trade publications.
- Some 62% save ASW for personal reference; 22% file it in a central location or library; and 28% route it to others in their company.

Safety is the number one priority for major and regional airlines, corporate and charter operators, training and maintenance facilities, as well as support organizations and suppliers. With its global reach, ASW enables advertisers to get their message about their products or services to decision makers in virtually every segment of the aviation industry.

### Which publications are most useful to you for aviation safety information?







### Support the mission of Flight Safety Foundation and other safety-minded companies around the globe by advertising in AeroSafety World magazine.

Flight Safety Foundation is an independent, non-profit, international organization engaged in credible research, auditing, education, advocacy and publishing to improve aviation safety. Established in 1947, the Foundation's mission is to pursue the continuous improvement of global aviation safety and the prevention of accidents. The Foundation is an official observer of the UN's International Civil Aviation Organization.

Visit our Web site: flightsafety.org | 🏷 Follow FSF on Twitter @flightsafety | I Find us on Facebook /flightsafetyfoundation



Flight Safety Foundation partners with the United Nations World Food Programme (WFP) to ass