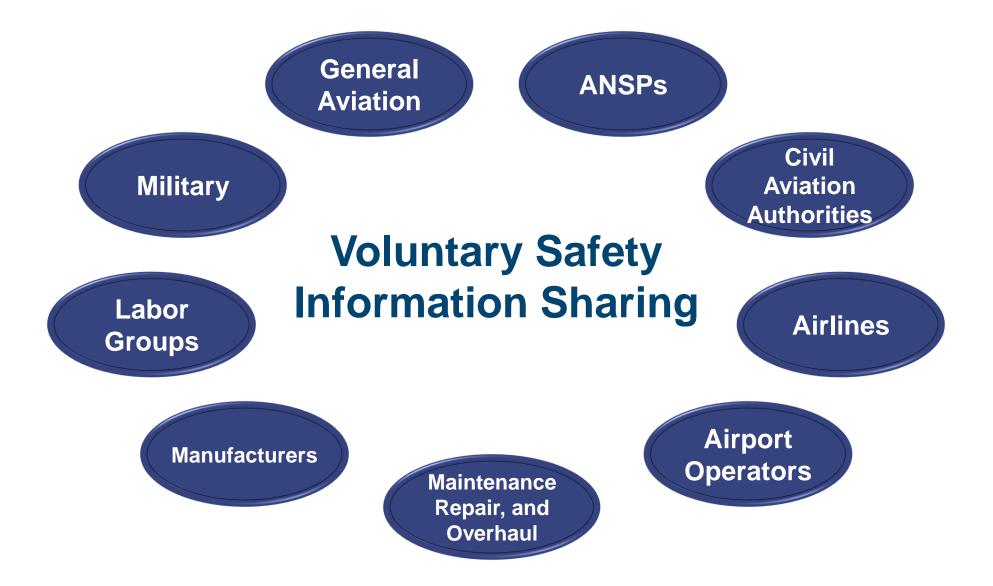

# **Safety Information Exchange**

- Across States
- Between States and Industry
- Across Industry

## **Building Blocks for a Successful Safety Partnership**

- Clear governance
  framework
- Information used only to advance safety
- Mutual benefits for all participants
- Actionable, unique insights
- Fusing diverse data sources
- Applying advanced
  analytical techniques

## **Maximize the Benefits**

Identify rare events by increasing volume of data

Accelerate learning by sharing best practices

Facilitate collaboration by providing common set of metrics

Generate more effective mitigations with all stakeholders represented