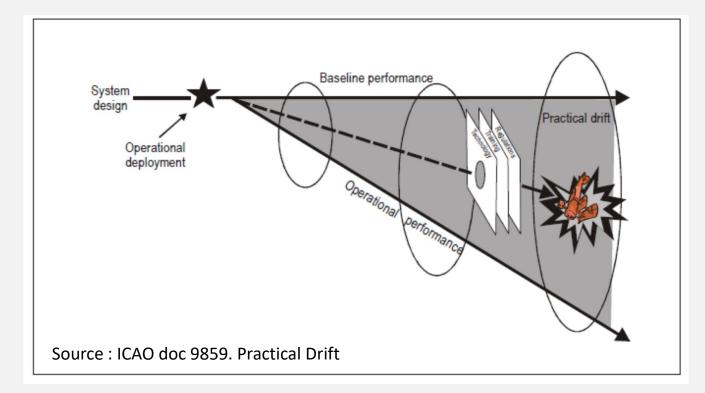

### **Mx LOSA Experiences**

- Basically LOSA Characteristic are "Fly on the wall" it better perform spontaneously, it does not need a formal notification to production unit, because they became well prepared. So that the behaviour of maintenance process does not reflect the common situation.
- Mx LOSA was very best tool to capture Practical Drift

#### **Proactive & Predictive Method**

• MX LOSA was very best tool for capture practical drift.