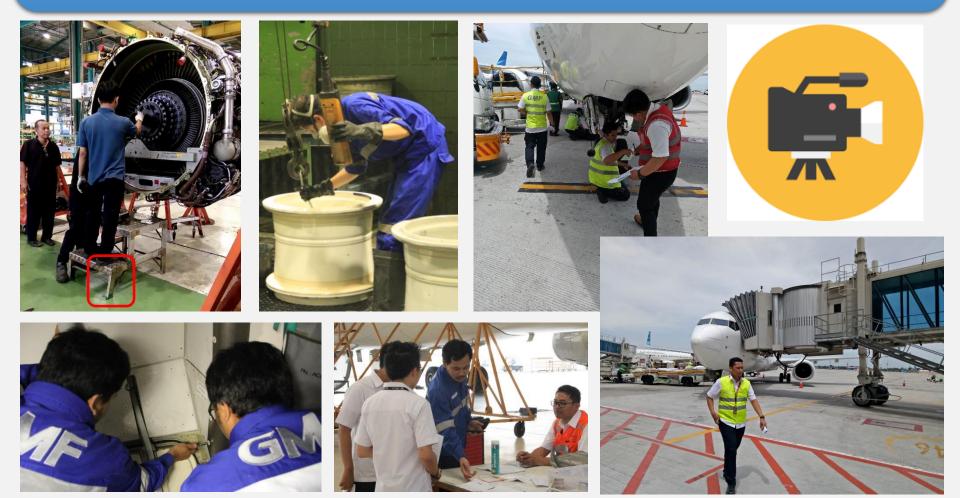

#### **MX LOSA Practical**

GMFAeroAsia

MX LOSA Has been performed in some areas such as Line Maintenance Hangar Support, Line Maintenance Apron Narow Body, Line Maintenance Apron Wide Body, Engine Maintenance Shop, Component Maintenance Shop, and also Base Maintenance.