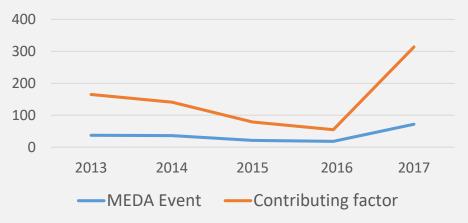

Trend of MEDA Event and Contributing Factor

Voluntary Safety Reporting Trend 2013 - 2017

#### **Just Culture**

- Mx LOSA support Just Culture and helped the implementation of SMS in all aspect, especially for employee become cooperative with safety department in order to provide essential safety related information. (Voluntary reporting has been raised up each year)
- The atmosphere of safety in employees are rised up because they want to avoid error before Mx LOSA perform, so they became aware of the hazard and identified by using safety reporting.