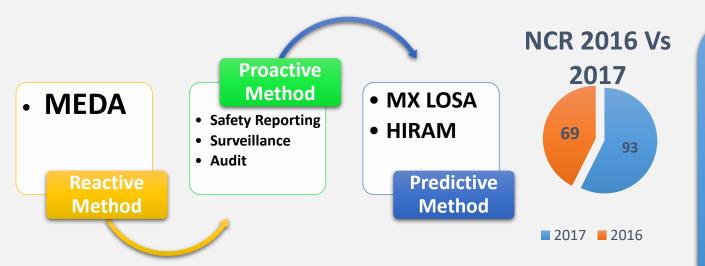

## **Hazard Identification**

Safety Surveillances have been performed 65 times in 2017 from target 48 times.

31 item HIRAM was developed in order to maintain hazard caused by management of change, new project or new system.

• Mx LOSA Threat Classification are slightly similar with MEDA Contributing Factor, the main different are MEDA is for Reactive and Mx LOSA is for Proactive and Predictive Hazard Identification, so the employees prefer Mx LOSA rather than MEDA.

#### **Proactive & Predictive Method**

• MX LOSA was very best tool for capture practical drift.