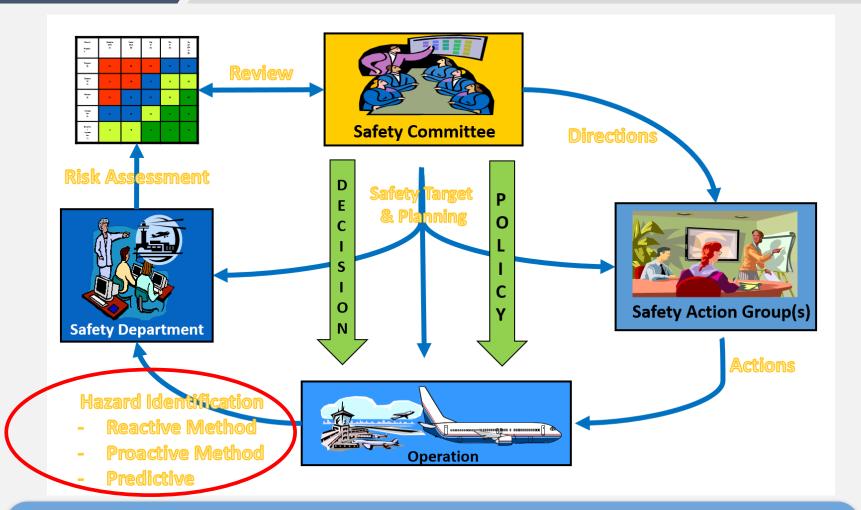

#### **SMS Flow Proses**

GMF Aeroasia has established Safety Management System since 2007 by implement four element and twelve component which required by ICAO. Mx LOSA is one of the twelve component SMS Framework, in Hazard Identification Process which has also been implemented to reduce and maintain risk at or below acceptable level.

## **Hazard Identification**

Safety Surveillances have been performed 65 times in 2017 from target 48 times.

31 item HIRAM was developed in order to maintain hazard caused by management of change, new project or new system.