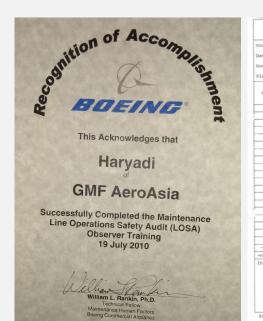

h required by ICAO. Mx LOSA is one of the twelve component SMS Framework, in Hazard Identification Process which has also been implemented to reduce and maintain risk at or below acceptable level.



## **Hazard Identification**



Safety Surveillances have been performed 65 times in 2017 from target 48 times.

31 item HIRAM was developed in order to maintain hazard caused by management of change, new project or new system.

Trend of MEDA Event and Contributing Factor



Voluntary Safety Reporting Trend 2013 - 2017







## 2010

Mx LOSA Training by (William L. Rankin, Ph.D.)

## 2011

Mx LOSA Training to related GM , Safety Messenger and Selected person by VP. Quality Assurance & Safety



Develop New Procedure QP 218-02 Maintenance Line Operation Safety Audit



Mx LOSA Implementation



| 0.01.0.0 | Title : Me-105      | A implement    | ation   |                  |   |   |   |         |         |
|----------|---------------------|----------------|---------|------------------|---|---|---|---------|---------|
| ate:     | : 2011              |                | up to   |                  |   |   |   |         |         |
| uratio   | n : 8               |                | hours   |                  |   |   |   |         |         |
| lece     | : 055 04            | r Aerohoin     | Cengkar | ****             |   |   |   |         |         |
| 1804     | 1                   | 1 1            |         | Signature        |   |   |   |         |         |
| No.      | Trainee Name        | Trainee<br>No. | Dept.   | 15<br>Jul<br>'11 |   |   |   |         | Benarks |
| 26