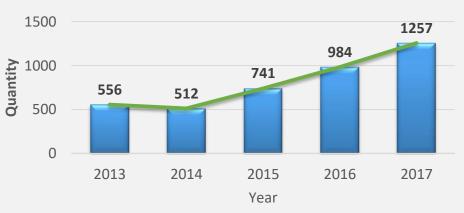

Trend of MEDA Event and Contributing Factor

Voluntary Safety Reporting Trend 2013 - 2017

#### **Just Culture**

- Mx LOSA support Just Culture and helped the implementation of SMS in all aspect, especially for employee become cooperative with safety department in order to provide essential safety related information. (Voluntary reporting has been raised up each year)
- The atmosphere of safety in employees are rised up because they want to avoid error before Mx LOSA perform, so they became aware of the hazard and identified by using safety reporting.